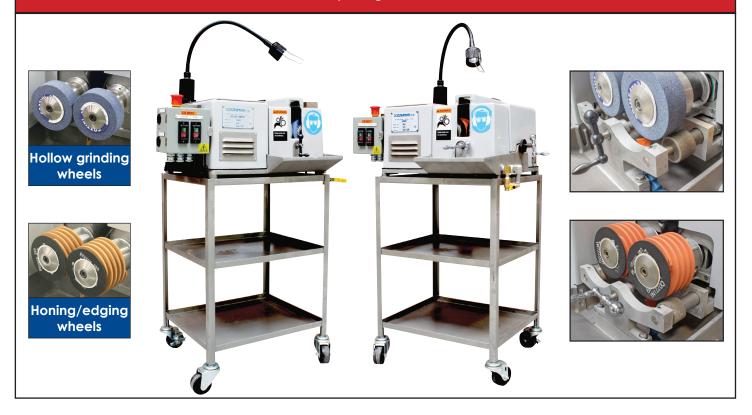

## Twins™ Sharpening System

- Consists of identically sized HG4S Hollow Grinder and HE4 Honer/Edger.
- System can sharpen up to 400 blades per day.
- Sharpens blades up to 10" (254 mm) long.
- Unique spiral-shaped honing/edging stone design assures consistent, smooth, sharp edges.
- Recirculating liquid coolant system provides burn-free and dust-free operation.
- Integrated stone dressing system maintains roundness of the stones for perfect, consistent, sharp edges.
- CE approved.

## **Twins Sharpening System**

deal for medium-volume processors and sharpening services, the **PRIME**dge "Twins" Sharpening System utilizes separate hollow grinding and honing/edging units. Known around the world, the Twins have earned their reputation for safe, economical and low-maintenance operation.

The Ø4" (102mm) stones on the hollow grinder unit thin both sides of the knife blade simultaneously. The operator checks the knife blade thickness with a built-in gauge to determine if it has been sufficiently thinned for edging. After thinning, the honing/edging stones apply a beveled edge on both sides of the blade simultaneously. The blade bevel angle can be adjusted as needed.

Each unit consists of a cast aluminum body housed under a durable, easy-to-clean, fiberglass cover. The ergonomic design of the Twins provides excellent visibility while sharpening blades. An adjustable, pivoting lamp can be oriented in different positions for excellent visibility while sharpening blades. Each unit also comes with a cart for easy portability.