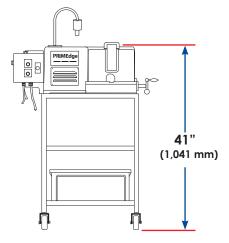

Each unit consists of a cast aluminum body housed under a durable, easy-to-clean, fiberglass cover. The ergonomic design of the Twins provides excellent visibility while sharpening blades. An adjustable, pivoting lamp can be oriented in different positions for excellent visibility while sharpening blades. Each unit also comes with a cart for easy portability.