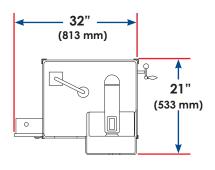

Each unit consists of a cast aluminum body housed under a durable, easy-to-clean, fiberglass cover. The ergonomic design of the Twins provides excellent visibility while sharpening blades. An adjustable, pivoting lamp can be oriented in different positions for excellent visibility while sharpening blades. Each unit also comes with a cart for easy portability.